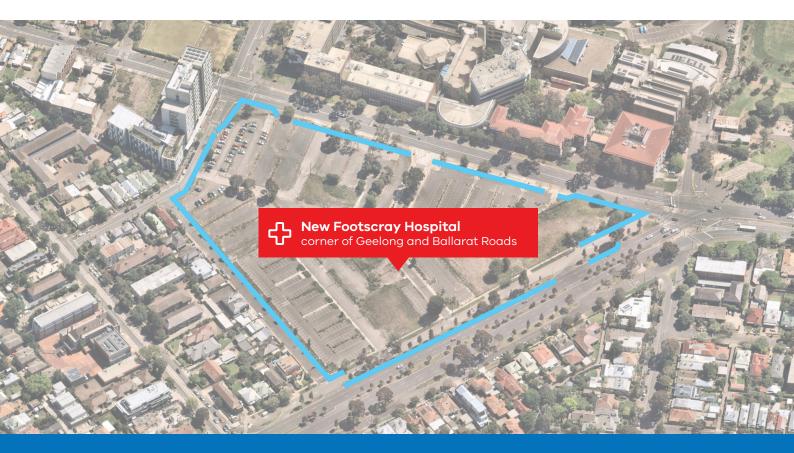

#### What's happening?

From this week commencing 18 January 2021, 2.7-metre-high hoarding will be constructed around the perimeter of the new Footscray Hospital site (as indicated in the image provided).

Works will commence on the Federal and Tiernan Street boundaries first, followed by the Geelong and Ballarat Road boundaries.

There may be some changes to pedestrian movements so please follow any signage in place for your safety.